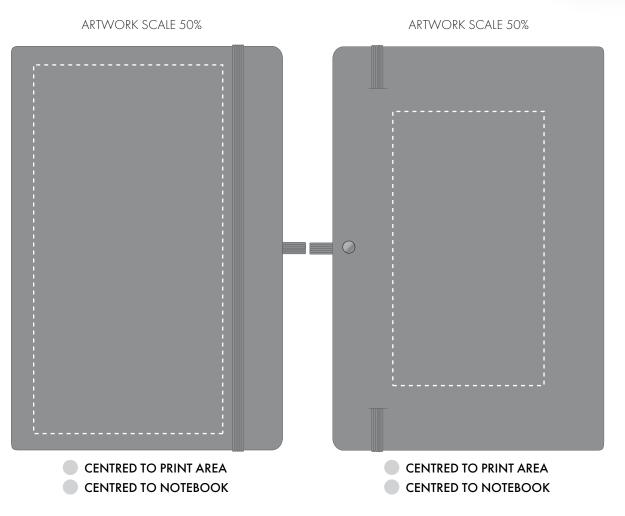

Product and Artwork Proof

 Your Ref:
 Quantity:

 Our Ref:
 Version: 1

 PRINTING CONCERNS:

📀 Full Colour Printing

A5 MOLE

The dashed line is to demonstrate print area and will not appear on your printed item

ARTWORK SCALE 100% Max print area: 195mm x 100mm

## ARTWORK SCALE 100%

Max print area: 145mm x 80mm